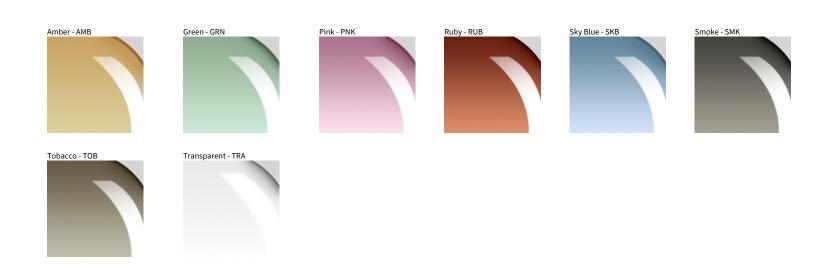

## PARIGI PALLA MONOPOINT SUSPENSION

COLOR FINISH CHAR

| ROJECT   |  |
|----------|--|
| YPE      |  |
| IOTES    |  |
| DUANTITY |  |
| ATE      |  |

Digital: Not all screens are calibrated the same, and therefore, colors will appear differently between screens. Physical: When texture is involved, there will be variations in color, character and tone within a product series and between product families.